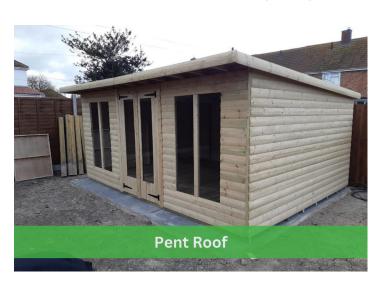

# **Step 3.** Choose The Style Of Roof You'd Like

1. The Pent Roof (+ £0)

2. The Apex Roof (+ £50)

3. The Reverse Apex Roof (+ £250)