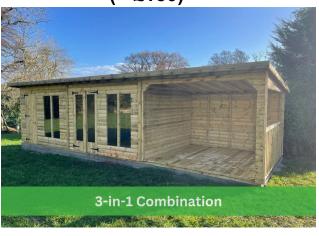

## Step 2. Choose The Style Desing You'd Like

1. Standard Summerhouse (+ £0)

2. The Summerhouse / Shed Combination (+ £150)

3. Summerhouse/Gazebo Combination (+ £0)

**4.** 3-in-1 Combination (+ £150)