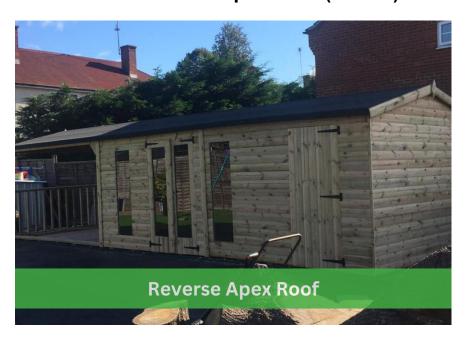

# **Step 3.** Choose The Style Of Roof You'd Like

1. The Pent Roof (+ £0)

2. The Apex Roof (+ £50)

3. The Reverse Apex Roof (+ £250)