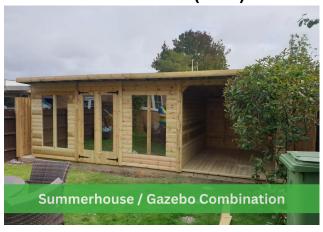

## Step 2. Choose The Style Desing You'd Like

1. Standard Summerhouse (+ £0)

2. The Summerhouse / Shed Combination (+ £150)

3. Summerhouse/Gazebo Combination (+ £0)

**4.** 3-in-1 Combination (+ £150)