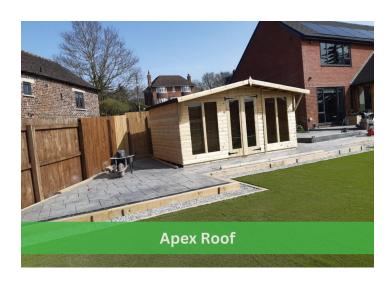

# **Step 3.** Choose The Style Of Roof You'd Like

1. The Pent Roof (+ £0)

2. The Apex Roof (+ £50)

3. The Reverse Apex Roof (+ £250)