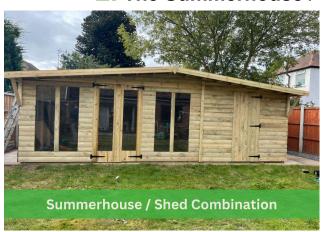

## Step 2. Choose The Style Desing You'd Like

1. Standard Summerhouse (+ £0)

2. The Summerhouse / Shed Combination (+ £150)

3. Summerhouse/Gazebo Combination (+ £0)

**4.** 3-in-1 Combination (+ £150)