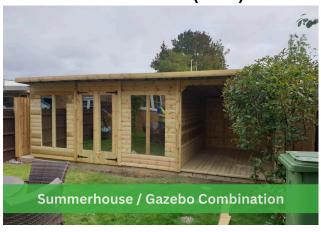

## Step 2. Choose The Style Design You'd Like

1. Standard Summerhouse (+ £0)

2. The Summerhouse / Shed Combination (+ £150)

3. Summerhouse/Gazebo Combination (+ £0)

**4.** 3-in-1 Combination (+ £150)