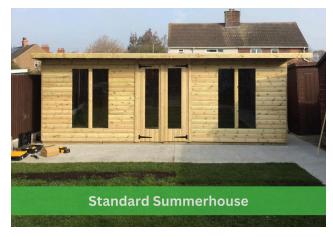

## Step 2. Choose The Style Design You'd Like

1. Standard Summerhouse (+ £0)

2. The Summerhouse / Shed Combination (+ £150)

3. Summerhouse/Gazebo Combination (+ £0)

**4.** 3-in-1 Combination (+ £150)