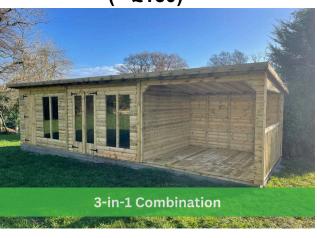

## Step 2. Choose The Style Design You'd Like

1. Standard Summerhouse (+ £0)

2. The Summerhouse / Shed Combination (+ £150)

3. Summerhouse/Gazebo Combination (+ £0)

**4.** 3-in-1 Combination (+ £150)