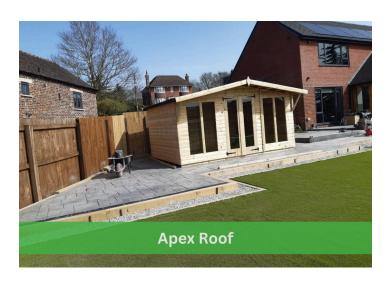

## **Step 3.** Choose The Style Of Roof You'd Like

1. The Pent Roof (+ £0)

2. The Apex Roof (+ £50)

3. The Reverse Apex Roof (+ £250)