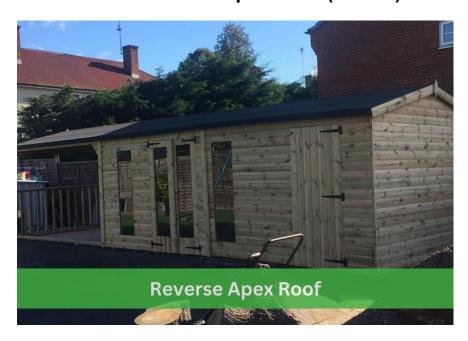

## **Step 3.** Choose The Style Of Roof You'd Like

1. The Pent Roof (+ £0)

2. The Apex Roof (+ £50)

3. The Reverse Apex Roof (+ £250)