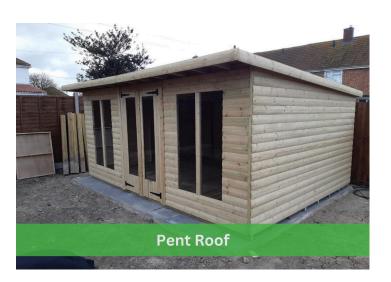

## **Step 3.** Choose The Style Of Roof You'd Like

1. The Pent Roof (+ £0)

2. The Apex Roof (+ £50)

3. The Reverse Apex Roof (+ £250)